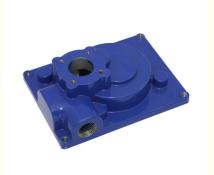

# **High Precision Automotive Aluminium Die Castings Parts**

#### **High Precision Automotive Aluminium Die Castings Parts**

| Name              | High Precision Automotive Aluminium Die Castings Parts         |
|-------------------|----------------------------------------------------------------|
| Die Casting Mould | Profound Experience                                            |
| Material          | ADC12,A380, and A360 Aluminium                                 |
| Surface Treatment | Sand/shot blasting, powder coating, anodization,and polishing. |
| Tolerance         | +/-0.05MM                                                      |
| Weight            | 200g/pc                                                        |
| Certificate       | ISO9001:2015                                                   |
| OEM               | Available                                                      |