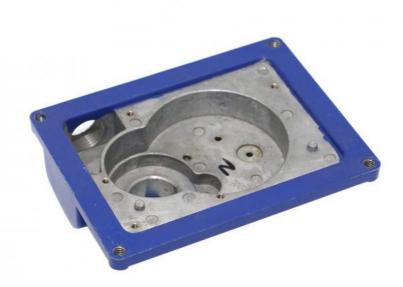

# **High Precision Automotive Aluminium Die Castings Parts**

#### **High Precision Automotive Aluminium Die Castings Parts**

| Name              | High Precision Automotive Aluminium Die Castings Parts         |
|-------------------|----------------------------------------------------------------|
| Die Casting Mould | Profound Experience                                            |
| Material          | ADC12,A380, and A360 Aluminium                                 |
| Surface Treatment | Sand/shot blasting, powder coating, anodization,and polishing. |
| Tolerance         | +/-0.05MM                                                      |
| Weight            | 200g/pc                                                        |
| Certificate       | ISO9001:2015                                                   |
| OEM               | Available                                                      |