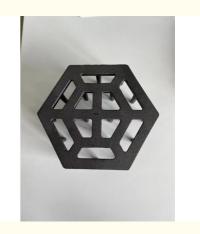

#### Aluminium gravity casting parts

Gravity die casting, a type of permanent mold casting, is an important manufacturing technique that holds a prominent place in modern industry. This method involves the creation of complex metal components by pouring molten metal into a reusable mold. One of gravity die casting's primary strengths lies in its ability to minimize porosity and air entrapment during casting. This results in components with heightened structural integrity and a reduced likelihood of defects.

#### Application

Gravity die-cast components are used in every industrial domain, including: automotive, marine, defense, architectural and construction applications, electronics, complex machinery, and consumer appliances.