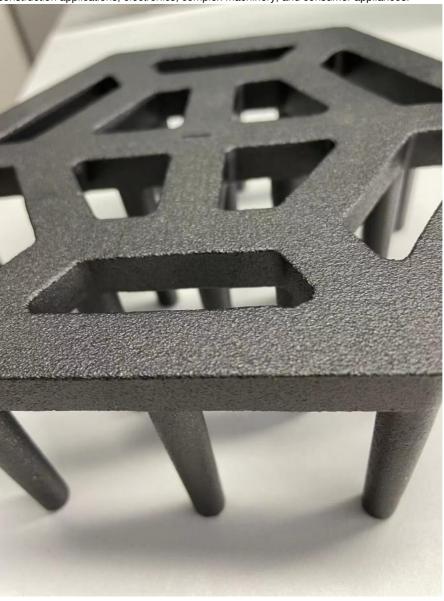

#### Aluminium gravity casting parts

Gravity die casting, a type of permanent mold casting, is an important manufacturing technique that holds a prominent place in modern industry. This method involves the creation of complex metal components by pouring molten metal into a reusable mold. One of gravity die casting's primary strengths lies in its ability to minimize porosity and air entrapment during casting. This results in components with heightened structural integrity and a reduced likelihood of defects.

#### Application

Gravity die-cast components are used in every industrial domain, including: automotive, marine, defense, architectural and construction applications, electronics, complex machinery, and consumer appliances.