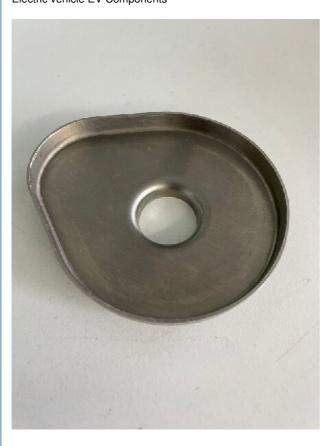

# **Small Stamping Sheet Metal Parts Industrial 316 Stainless Steel Bushing**

# **Product Specification**

• Material: 316 Stainless Steel

 Surface Treatment: +/-0.1mm Tolerance: Weight: 0.04kg · Process: Stamping Certificate: ISO9001:2015 • OEM: Available

• Highlight: stamping steel parts, stamping small parts,

### Industrial 316 Stainless Steel Bushing:

| Name              | Industrial 316 stainless steel bushing |
|-------------------|----------------------------------------|
| Material          | Stainless Steel 316                    |
| Surface treatment | Non                                    |
| Tolerance         | +/-0.1mm                               |
| Weight            | 0.02kg                                 |
| Process           | Stamping                               |
| Certificate       | ISO9001:2015                           |
| OEM               | Available                              |