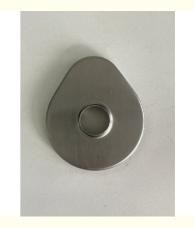

# **Small Stamping Sheet Metal Parts Industrial 316 Stainless Steel Bushing**

# **Product Specification**

• Material: 316 Stainless Steel

 Surface Treatment: +/-0.1mm Tolerance: Weight: 0.04kg · Process: Stamping Certificate: ISO9001:2015 • OEM: Available

• Highlight: stamping steel parts, stamping small parts,

### Industrial 316 Stainless Steel Bushing:

| Name              | Industrial 316 stainless steel bushing |
|-------------------|----------------------------------------|
| Material          | Stainless Steel 316                    |
| Surface treatment | Non                                    |
| Tolerance         | +/-0.1mm                               |
| Weight            | 0.02kg                                 |
| Process           | Stamping                               |
| Certificate       | ISO9001:2015                           |
| OEM               | Available                              |