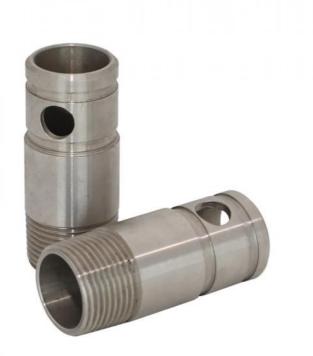

# Automotive Precision Cnc Machining Parts Industrial Custom Steel Fittings

heren Ta a Ten III

## **Product Specification**

Material:Weight:

• Tolerance:

• Certificate:

Process:

- Carbon Steel 100g/pc +/-0.05mm Machining ISO9001:2015 Natural
- Color:Highlight:
- machining automotive parts, part of machining, precision cnc machining parts

#### Industrial custom steel fittings

| Name              | Industrial custom steel fittings |
|-------------------|----------------------------------|
| Material          | carbon steel.                    |
| Surface treatment | Non                              |
| Tolerance         | +/-0.05mm                        |
| Process           | Machining                        |
| Certificate       | ISO9001:2015                     |
| OEM               | Available                        |
| Color             | Natural                          |

### Description:

Machined metal parts are componnets produced by removing material form a full block of raw material using cutting tool on machines such as CNC turning center or CNC milling centers.

Removing material from a block of raw material is called CNC machining. Achieving this can be accomplished through a range of diverse tools and methodologies, including turning, milling, drilling, threading, and many others.