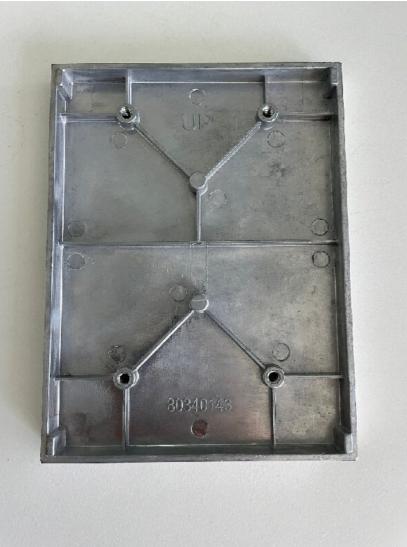

# **Components of a High Pressure Die Casting** Machine

### Components of A High Pressure Die Casting Machine

| Name              | Components of A High Pressure Die Casting Machine |  |
|-------------------|---------------------------------------------------|--|
| Die Casting Mould | Profound Experience                               |  |
| Material          | A380 Aluminium                                    |  |
| Surface Treatment | Non                                               |  |
| Tolerance         | +/-0.05MM                                         |  |
| Weight            | 170g/pc                                           |  |
| Certificate       | ISO9001:2015                                      |  |
| OEM               | Available                                         |  |