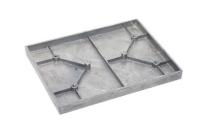

# **Components of a High Pressure Die Casting** Machine

### Components of A High Pressure Die Casting Machine

| Name              | Components of A High Pressure Die Casting Machine |  |
|-------------------|---------------------------------------------------|--|
| Die Casting Mould | Profound Experience                               |  |
| Material          | A380 Aluminium                                    |  |
| Surface Treatment | Non                                               |  |
| Tolerance         | +/-0.05MM                                         |  |
| Weight            | 170g/pc                                           |  |
| Certificate       | ISO9001:2015                                      |  |
| OEM               | Available                                         |  |