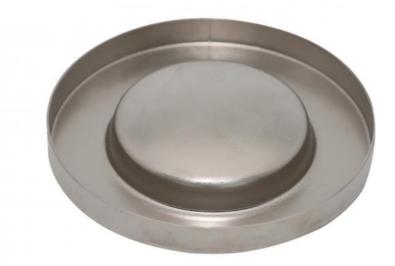

### **Product Specification**

- Material:
- Finish:Tolerance:
- ----
- OEM:
- Color:
- Highlight:
- Blue aerospace sheet metal parts, auto body sheet metal parts, auto sheet metal parts

Our Product Introduction

#### **Custom Factory Direct Price Sheet Metal Fabrication Parts:**

| Name              | Custom Factory Direct Price Sheet Metal Fabrication<br>Parts |  |  |
|-------------------|--------------------------------------------------------------|--|--|
| Material          | Carbon steel                                                 |  |  |
| Surface treatment | Paint                                                        |  |  |
| Tolerance         | +/-0.1mm                                                     |  |  |
| Weight            | 0.02kg                                                       |  |  |
| Process           | Stamping                                                     |  |  |
| Certificate       | ISO9001:2015                                                 |  |  |
| OEM               | Available                                                    |  |  |

#### **Description:**

Sheet Metal services come in a variety of capabilities, such as bending, shearing, staking, and stamping. These parts are commonly used in drilling, tapping, counterboring, and countersinking operations. Sheet metal parts can fit many projects, from simple bend sheet metal prototypes to production runs of complex, muti-parts assemblies.