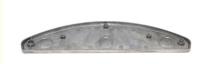

#### Die Casting Car Custom Part Variable Component Brake

| Name              | Die Casting Car Custom Part Variable Component Brake |
|-------------------|------------------------------------------------------|
| Die Casting Mould | Profound Experience                                  |
| Material          | Aluminium                                            |
| Surface Treatment | Non                                                  |
| Tolerance         | +/-0.1MM                                             |
| Weight            | 520g/pc                                              |
| Certificate       | ISO9001:2015                                         |
| OEM               | Available                                            |

#### **Description:**

Die casting is a type of metal casting that uses high pressure to force molten metal into a mold cavity formed by two dies. it shares traits with the plastic manufacturing process of injection molding.

#### Advantage:

- 1. Produces complex parts to net shape, reducing secondary machining.
- 2. High-speed production compared to other manufacturing processes.
- 3. Die casting parts are durable and have a long service life.