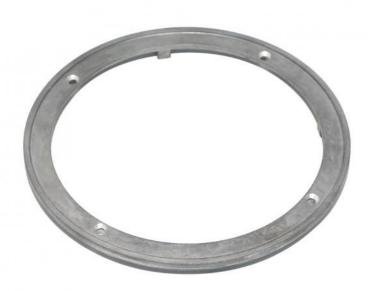

#### **Custom Part Variable Component Aluminium Circle**

| Name              | Custom Part Variable Component Aluminium Circle |
|-------------------|-------------------------------------------------|
| Die Casting Mould | Profound Experience                             |
| Material          | Aluminium                                       |
| Surface Treatment | Non                                             |
| Tolerance         | +/-0.1MM                                        |
| Weight            | 520g/pc                                         |
| Certificate       | ISO9001:2015                                    |
| OEM               | Available                                       |