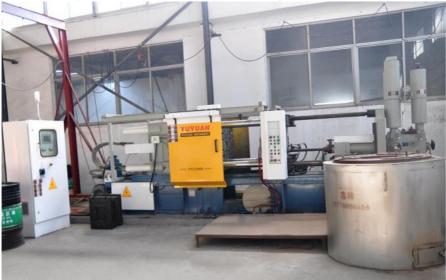

## Description:

Die casting is sometimes called high-pressure die casting, due to the amount of pressure- typically 10-140 megapascals-used to force the metal into the mold cavity. the related process of low pressure die casting is less common.

## Company profile:

C&A Industrial Component Ltd. Is a China based manufacturer of custom made metal components, hardware, fittings, valves, PVC products, etc. We have over 20 manufacturing facilities that we collaborate with in China. Manufacturing process: pressure die casting, machining, stamping and etc.