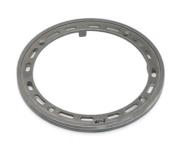

#### **Custom Part Variable Component Aluminium Circle**

| Name              | Custom Part Variable Component Aluminium Circle |
|-------------------|-------------------------------------------------|
| Die Casting Mould | Profound Experience                             |
| Material          | Aluminium                                       |
| Surface Treatment | Non                                             |
| Tolerance         | +/-0.1MM                                        |
| Weight            | 520g/pc                                         |
| Certificate       | ISO9001:2015                                    |
| OEM               | Available                                       |