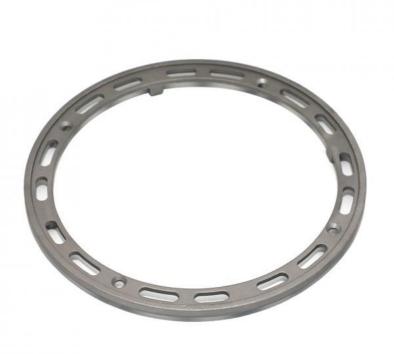

#### **Custom Part Variable Component Aluminium Circle**

| Name              | Custom Part Variable Component Aluminium Circle |
|-------------------|-------------------------------------------------|
| Die Casting Mould | Profound Experience                             |
| Material          | Aluminium                                       |
| Surface Treatment | Non                                             |
| Tolerance         | +/-0.1MM                                        |
| Weight            | 520g/pc                                         |
| Certificate       | ISO9001:2015                                    |
| OEM               | Available                                       |