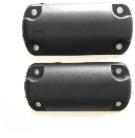

#### Injection Moulding Nylon Plastic Parts For Scaffording:

| Name              | Injection Moulding Nylon Plastic Parts For Scaffording |
|-------------------|--------------------------------------------------------|
| Material          | Nylon                                                  |
| Surface treatment | Non                                                    |
| Tolerance         | +/-0.1mm                                               |
| Weight            | 20g                                                    |
| Process           | Injection Moulding                                     |
| Certificate       | ISO9001:2015                                           |
| OEM               | Available                                              |