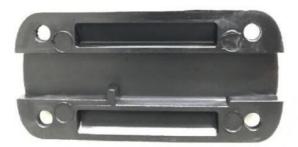

#### Injection Moulding Nylon Plastic Parts For Scaffording:

| Name              | Injection Moulding Nylon Plastic Parts For Scaffording |
|-------------------|--------------------------------------------------------|
| Material          | Nylon                                                  |
| Surface treatment | Non                                                    |
| Tolerance         | +/-0.1mm                                               |
| Weight            | 20g                                                    |
| Process           | Injection Moulding                                     |
| Certificate       | ISO9001:2015                                           |
| OEM               | Available                                              |