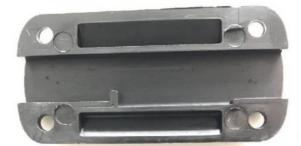

#### Injection Moulding Nylon Plastic Parts For Scaffording:

| Name              | Injection Moulding Nylon Plastic Parts For Scaffording |
|-------------------|--------------------------------------------------------|
| Material          | Nylon                                                  |
| Surface treatment | Non                                                    |
| Tolerance         | +/-0.1mm                                               |
| Weight            | 20g                                                    |
| Process           | Injection Moulding                                     |
| Certificate       | ISO9001:2015                                           |
| OEM               | Available                                              |