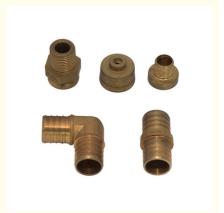

# **Custom Brass Forged Steel Parts Components Process Custom Size Motorcycle Parts Accessories**

#### **Custom Brass Forging Custom Size Motorcycle Parts Accessories:**

| Name              | Custom Brass forging Custom Size Motorcycle Parts<br>Accessories |
|-------------------|------------------------------------------------------------------|
| Material          | Brass                                                            |
| Surface treatment | Non                                                              |
| Tolerance         | +/-0.2mm                                                         |
| Weight            | 150g                                                             |
| Process           | Forging                                                          |
| Certificate       | ISO9001:2015                                                     |
| OEM               | Available                                                        |

#### **Description:**

The forging process minimizes internal defects such as porosity and inclusions, resulting in parts with improved structural integrity and performance.