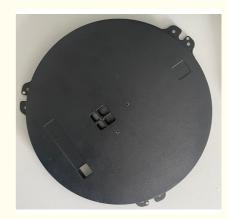

# **Product Specification**

• Material: A380 Aluminium Manufacturing Process: Die Casting **Powder Coating** • Surface Treatment: • Finish: **CNC** Machining • Tolerance: +/-0.02MM Weight: 900g/pc • OEM: Available Black · Color:

#### **Custom CNC Machining Powder Coating Aluminium Die Casting Part**

| Name              | Custom CNC Machining Powder Coating Aluminium Die Casting Part |
|-------------------|----------------------------------------------------------------|
| Die Casting Mould | Profound Experience                                            |
| Material          | A380 Aluminium                                                 |
| Surface Treatment | Powder Coating                                                 |
| Finish            | CNC Machining                                                  |
| Tolerance         | +/-0.02MM                                                      |
| Weight            | 900g/pc                                                        |
| Certificate       | ISO9001:2015                                                   |
| OEM               | Available                                                      |

Once a component has been die-cast, and followed by powder coating. it can be further refined with CNC Machining. and then we press cylinderal pin.