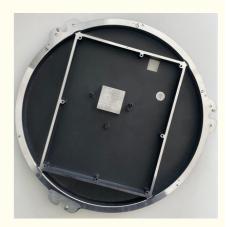

# **Product Specification**

• Material: A380 Aluminium Manufacturing Process: Die Casting **Powder Coating** • Surface Treatment: • Finish: **CNC** Machining • Tolerance: +/-0.02MM Weight: 900g/pc • OEM: Available Black · Color:

#### **Custom CNC Machining Powder Coating Aluminium Die Casting Part**

| Name              | Custom CNC Machining Powder Coating Aluminium Die Casting Part |
|-------------------|----------------------------------------------------------------|
| Die Casting Mould | Profound Experience                                            |
| Material          | A380 Aluminium                                                 |
| Surface Treatment | Powder Coating                                                 |
| Finish            | CNC Machining                                                  |
| Tolerance         | +/-0.02MM                                                      |
| Weight            | 900g/pc                                                        |
| Certificate       | ISO9001:2015                                                   |
| OEM               | Available                                                      |

Once a component has been die-cast, and followed by powder coating. it can be further refined with CNC Machining. and then we press cylinderal pin.