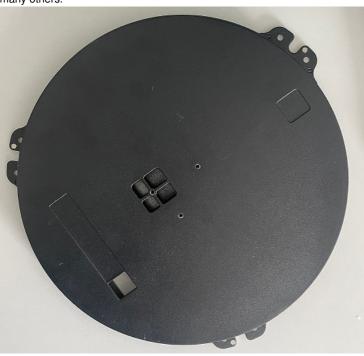

# **Product Specification**

• Material: A380 Aluminium Manufacturing Process: Die Casting **Powder Coating** • Surface Treatment: • Finish: **CNC** Machining • Tolerance: +/-0.02MM Weight: 900g/pc • OEM: Available Black · Color:

#### **Custom CNC Machining Powder Coating Aluminium Die Casting Part**

| Name              | Custom CNC Machining Powder Coating Aluminium Die Casting Part |
|-------------------|----------------------------------------------------------------|
| Die Casting Mould | Profound Experience                                            |
| Material          | A380 Aluminium                                                 |
| Surface Treatment | Powder Coating                                                 |
| Finish            | CNC Machining                                                  |
| Tolerance         | +/-0.02MM                                                      |
| Weight            | 900g/pc                                                        |
| Certificate       | ISO9001:2015                                                   |
| OEM               | Available                                                      |

Once a component has been die-cast, and followed by powder coating. it can be further refined with CNC Machining. and then we press cylinderal pin.