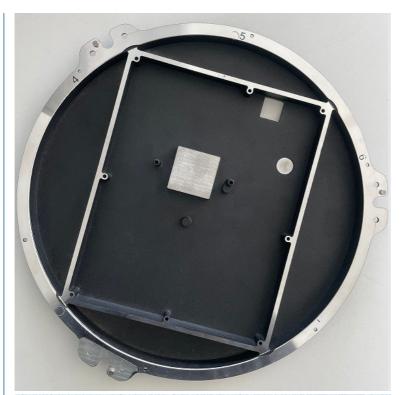

# **Product Specification**

• Material: A380 Aluminium Manufacturing Process: Die Casting **Powder Coating** • Surface Treatment: • Finish: **CNC** Machining • Tolerance: +/-0.02MM Weight: 900g/pc • OEM: Available Black · Color:

#### **Custom CNC Machining Powder Coating Aluminium Die Casting Part**

| Name              | Custom CNC Machining Powder Coating Aluminium Die Casting Part |
|-------------------|----------------------------------------------------------------|
| Die Casting Mould | Profound Experience                                            |
| Material          | A380 Aluminium                                                 |
| Surface Treatment | Powder Coating                                                 |
| Finish            | CNC Machining                                                  |
| Tolerance         | +/-0.02MM                                                      |
| Weight            | 900g/pc                                                        |
| Certificate       | ISO9001:2015                                                   |
| OEM               | Available                                                      |

Once a component has been die-cast, and followed by powder coating. it can be further refined with CNC Machining. and then we press cylinderal pin.